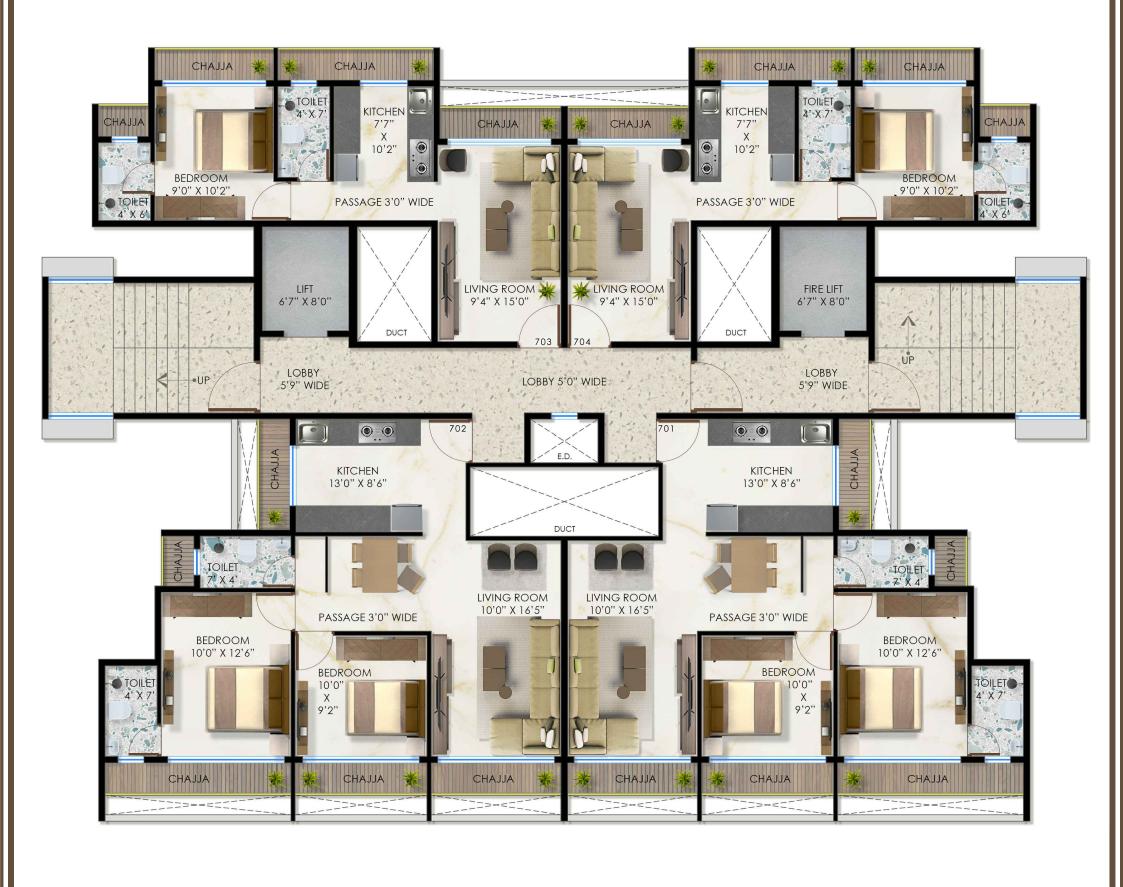

\*All dimensions are including enclosed balcony.

\*All dimensions are including enclosed balcony.

\*All dimensions are including enclosed balcony.

\*All dimensions are including enclosed balcony.

\*All dimensions are including enclosed balcony.