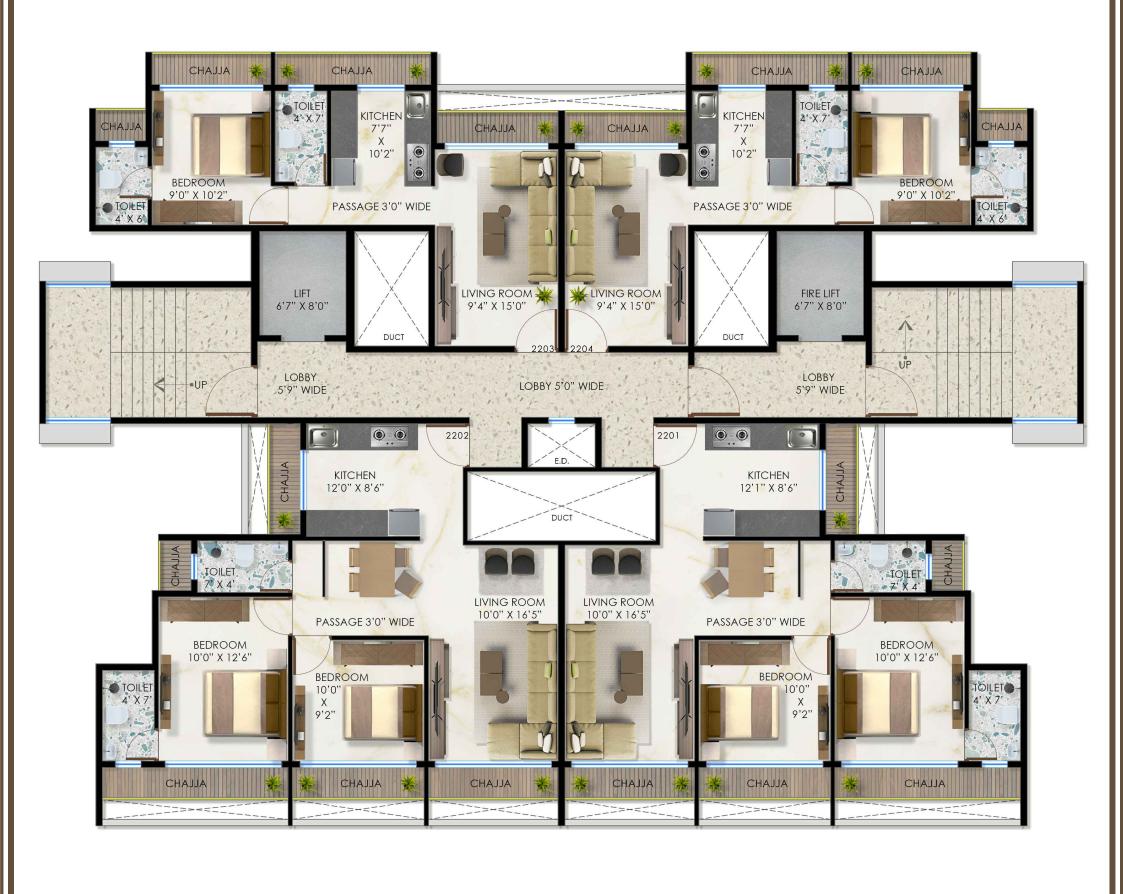

 $^{\ast}\text{All}$  dimensions are including enclosed balcony.

\*All dimensions are including enclosed balcony.

 $^*\mbox{All}$  dimensions are including enclosed balcony.

 $^{\ast}\text{All}$  dimensions are including enclosed balcony.

\*All dimensions are including enclosed balcony.

\*All dimensions are including enclosed balcony.

\*All dimensions are including enclosed balcony.

\*All dimensions are including enclosed balcony.

\*All dimensions are including enclosed balcony.