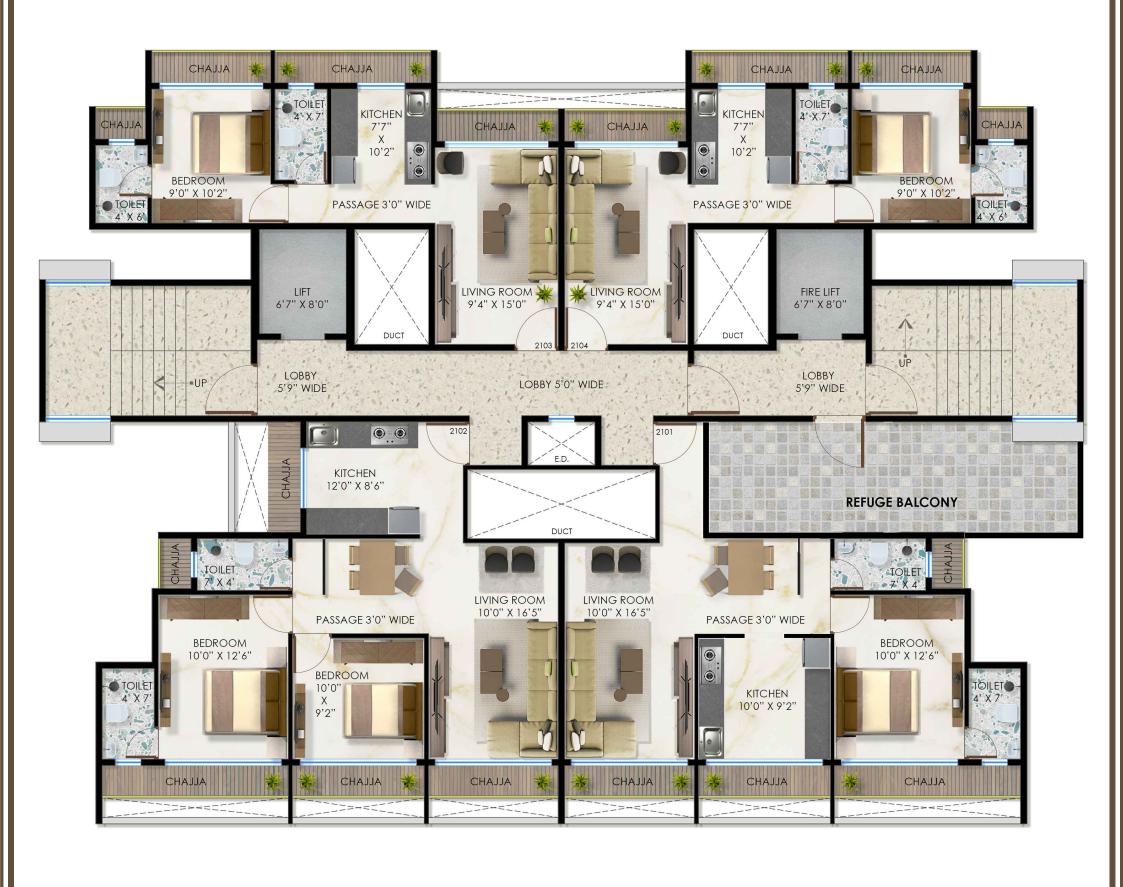

 $^{\ast}\text{All}$  dimensions are including enclosed balcony.

\*All dimensions are including enclosed balcony.

 $^{\ast}\text{All}$  dimensions are including enclosed balcony.

\*All dimensions are including enclosed balcony.

\*All dimensions are including enclosed balcony.

\*All dimensions are including enclosed balcony.

\*All dimensions are including enclosed balcony.

\*All dimensions are including enclosed balcony.

\*All dimensions are including enclosed balcony.