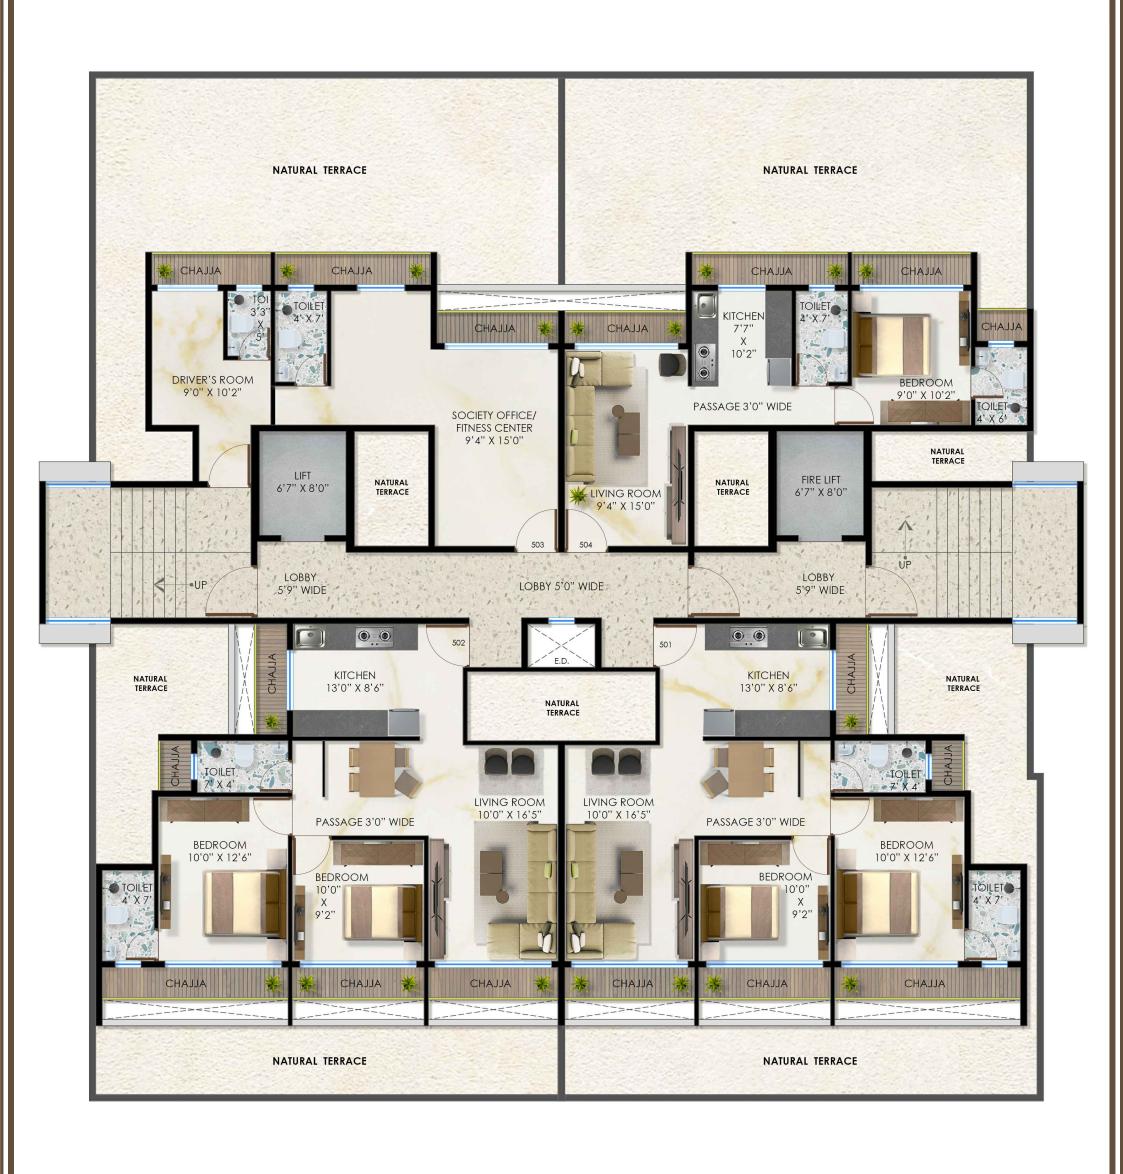

\*All dimensions are including enclosed balcony.

\*All dimensions are including enclosed balcony.

\*All dimensions are including enclosed balcony.

 $^{\ast}\text{All}$  dimensions are including enclosed balcony.