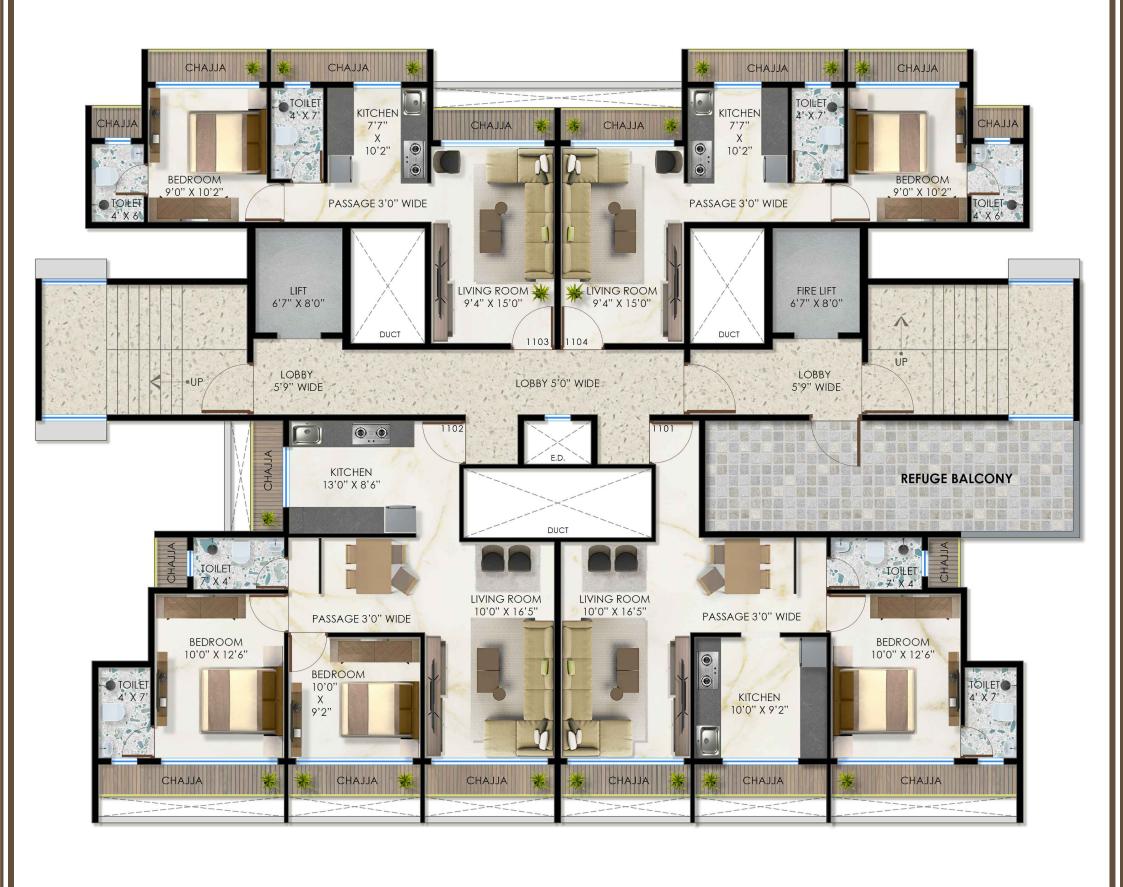

 $^{\ast}\text{All}$  dimensions are including enclosed balcony.

\*All dimensions are including enclosed balcony.

 $^{\ast}\text{All}$  dimensions are including enclosed balcony.

\*All dimensions are including enclosed balcony.