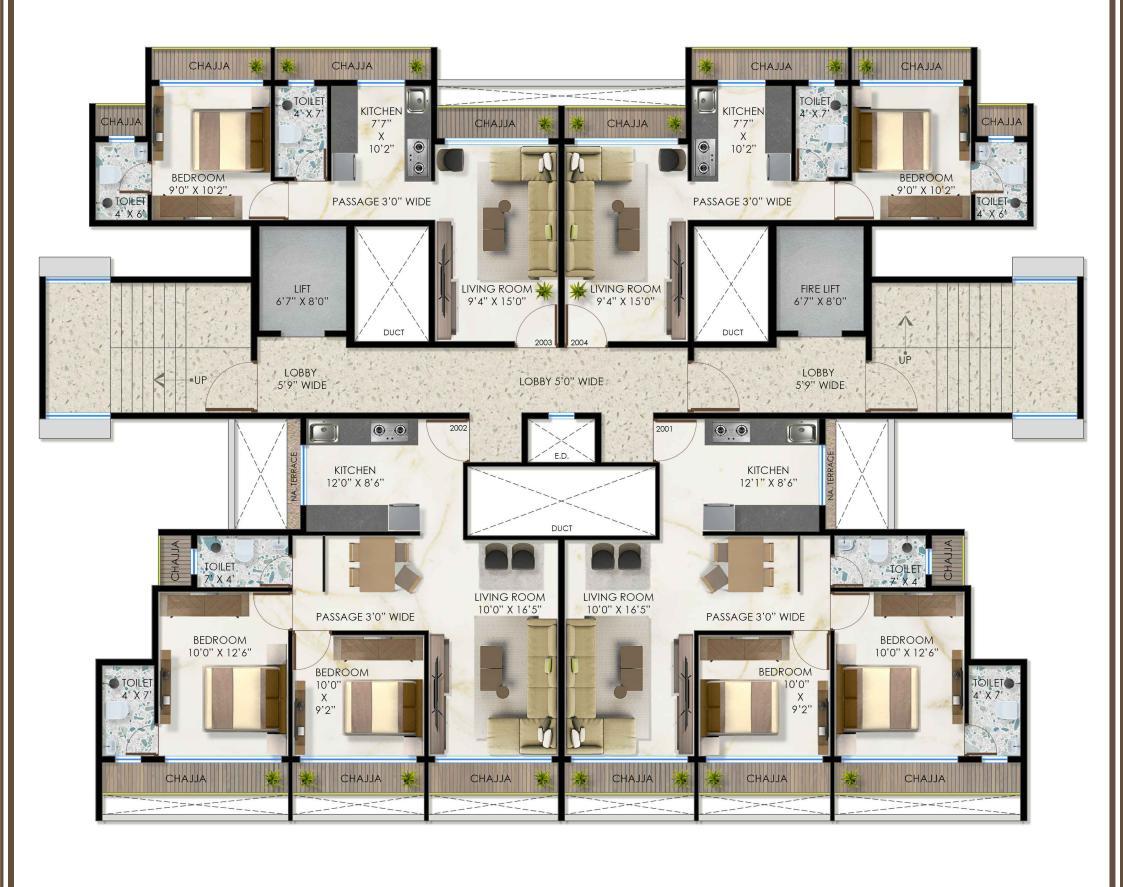

\*All dimensions are including enclosed balcony.

\*All dimensions are including enclosed balcony.

\*All dimensions are including enclosed balcony.

 $^{\ast}\text{All}$  dimensions are including enclosed balcony.