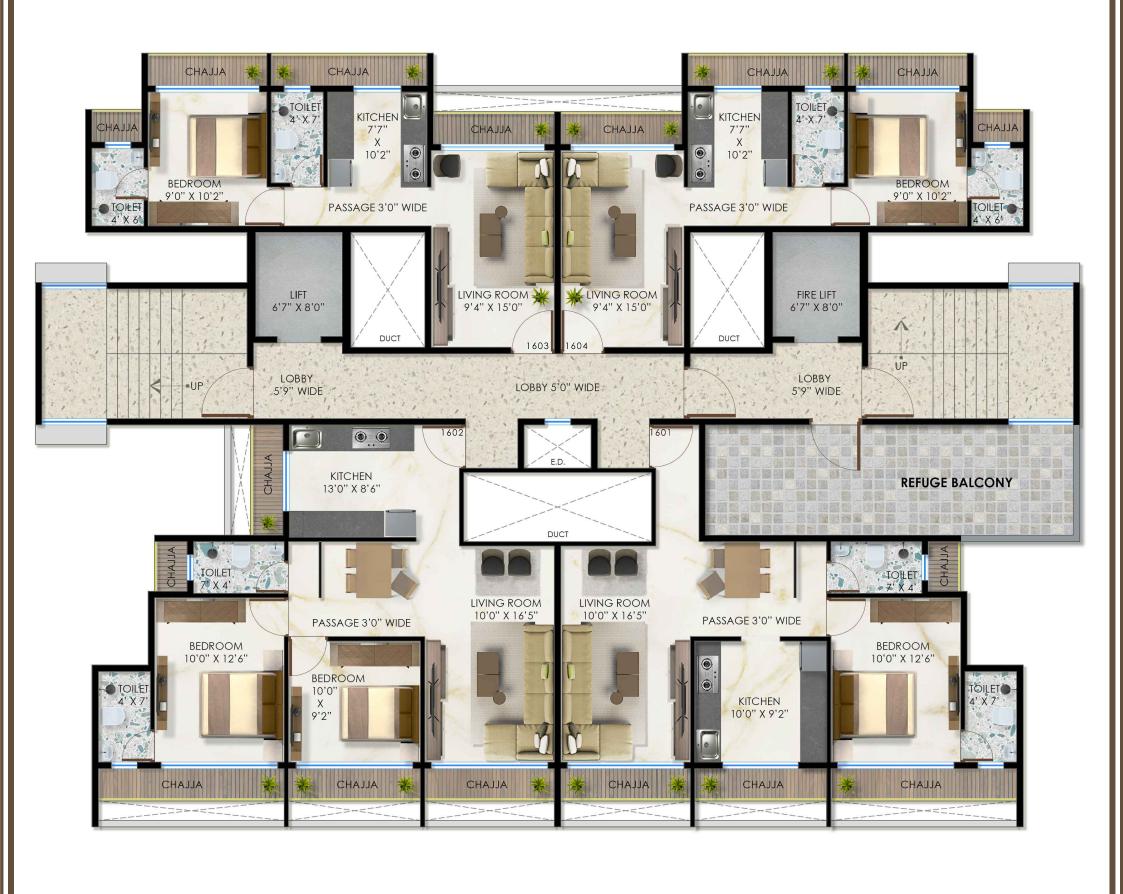

\*All dimensions are including enclosed balcony.

\*All dimensions are including enclosed balcony.

\*All dimensions are including enclosed balcony.

\*All dimensions are including enclosed balcony.

\*All dimensions are including enclosed balcony.