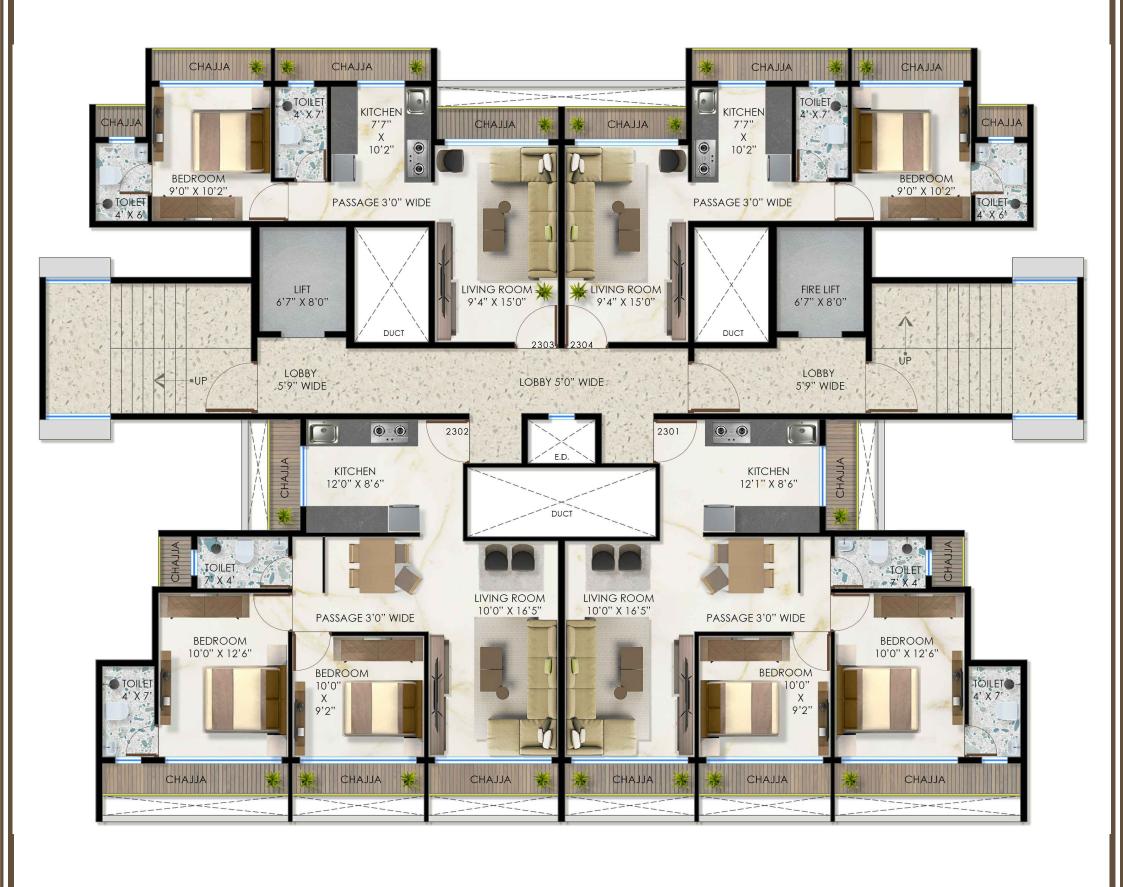

\*All dimensions are including enclosed balcony.

\*All dimensions are including enclosed balcony.

\*All dimensions are including enclosed balcony.

 $^{\ast}\text{All}$  dimensions are including enclosed balcony.

 $^{\ast}\text{All}$  dimensions are including enclosed balcony.

\*All dimensions are including enclosed balcony.

 $^{\ast}\text{All}$  dimensions are including enclosed balcony.

\*All dimensions are including enclosed balcony.