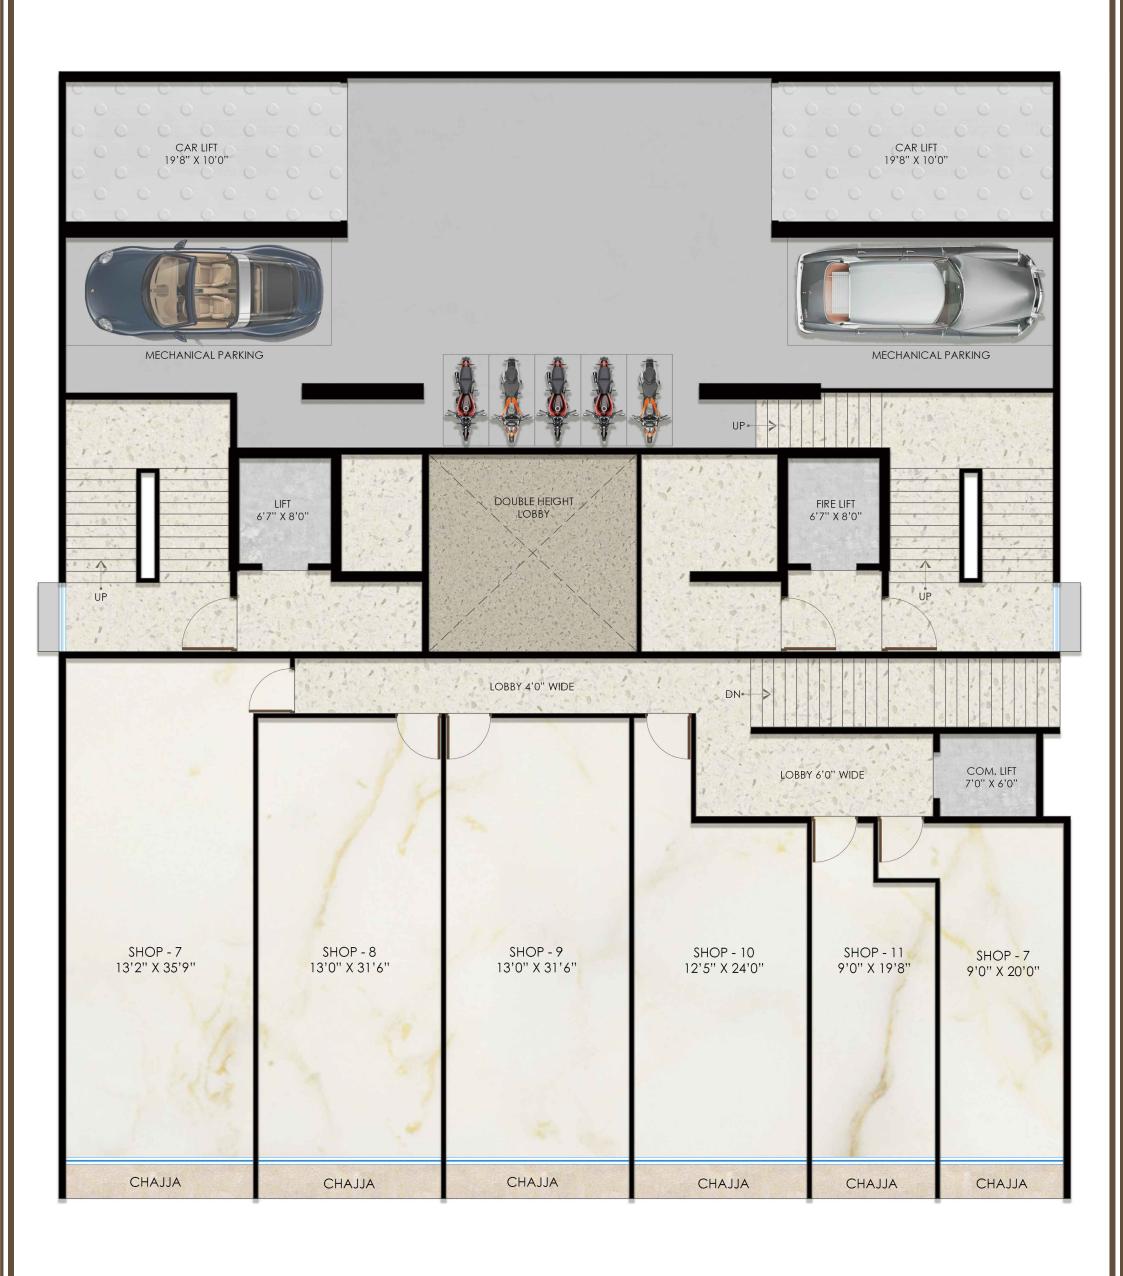

 $^{\ast}\text{All}$  dimensions are including enclosed balcony.

\*All dimensions are including enclosed balcony.

 $^*\mbox{All}$  dimensions are including enclosed balcony.

 $^{\ast}\text{All}$  dimensions are including enclosed balcony.