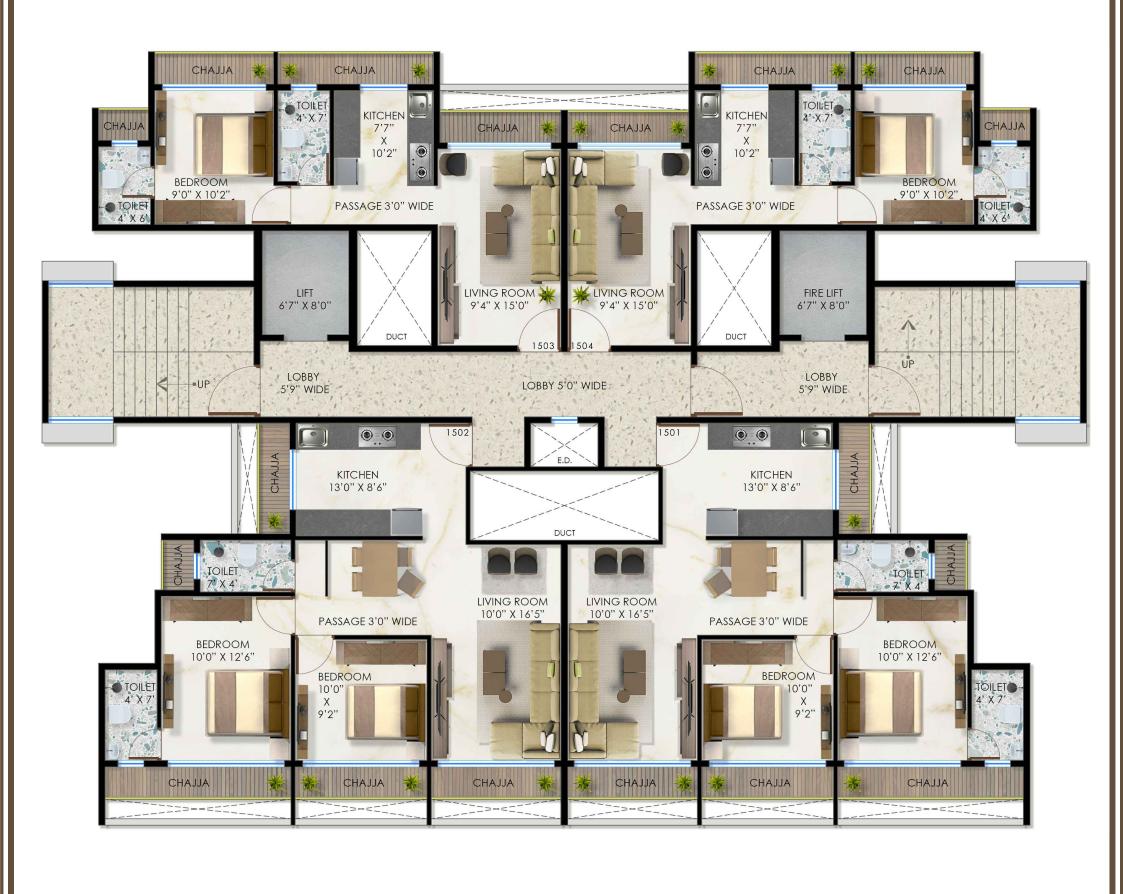

\*All dimensions are including enclosed balcony.

\*Drawings are subject to change as per CIDCO approval.

PROJECT NAME
KRISHNA IRIS

GROUND FLOOR

**DEVELOPERS**M/S. GAMI & KRISHNA ENT. LLP.

EDGE ARCHITECTS

STUDIO NO. 410, PLOT NO-19 & 20, SECTOR
-19D, PALM BEACH ROAD, VASHI,
NAVI MUMBAI, PIN-400703.

 $^{\ast}\text{All}$  dimensions are including enclosed balcony.

\*All dimensions are including enclosed balcony.

 $^*\mbox{All}$  dimensions are including enclosed balcony.

 $^{\ast}\text{All}$  dimensions are including enclosed balcony.