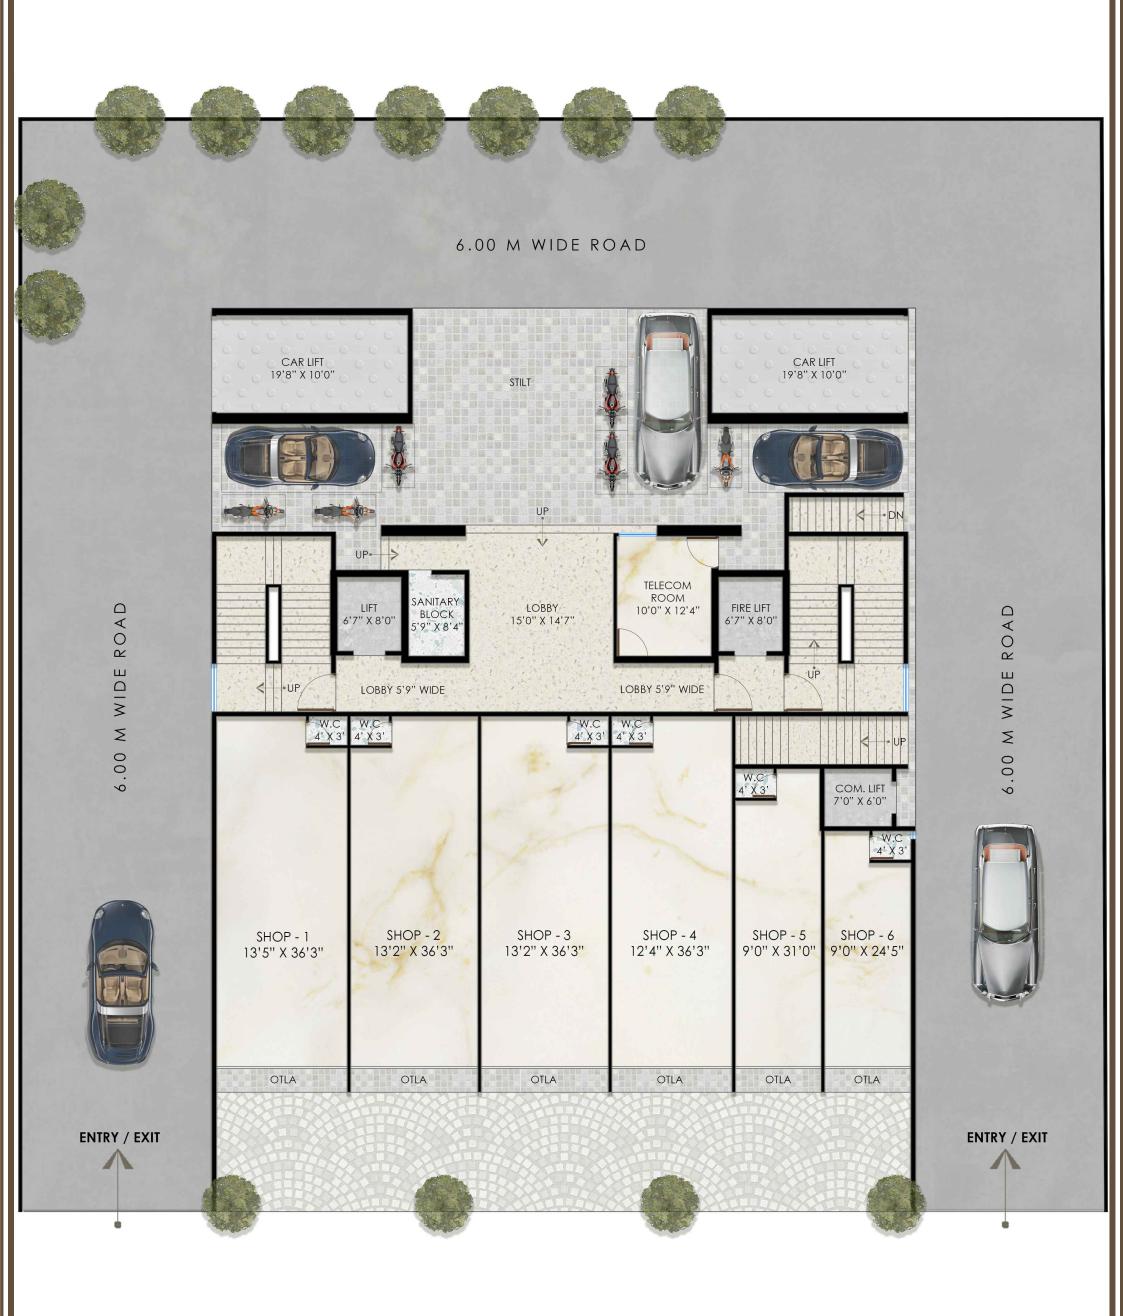

\*All dimensions are including enclosed balcony.

\*Drawings are subject to change as per CIDCO approval.

PROJECT NAME
KRISHNA IRIS

GROUND FLOOR

**DEVELOPERS**M/S. GAMI & KRISHNA ENT. LLP.

EDGE ARCHITECTS

STUDIO NO. 410, PLOT NO-19 & 20, SECTOR
-19D, PALM BEACH ROAD, VASHI,
NAVI MUMBAI, PIN-400703.