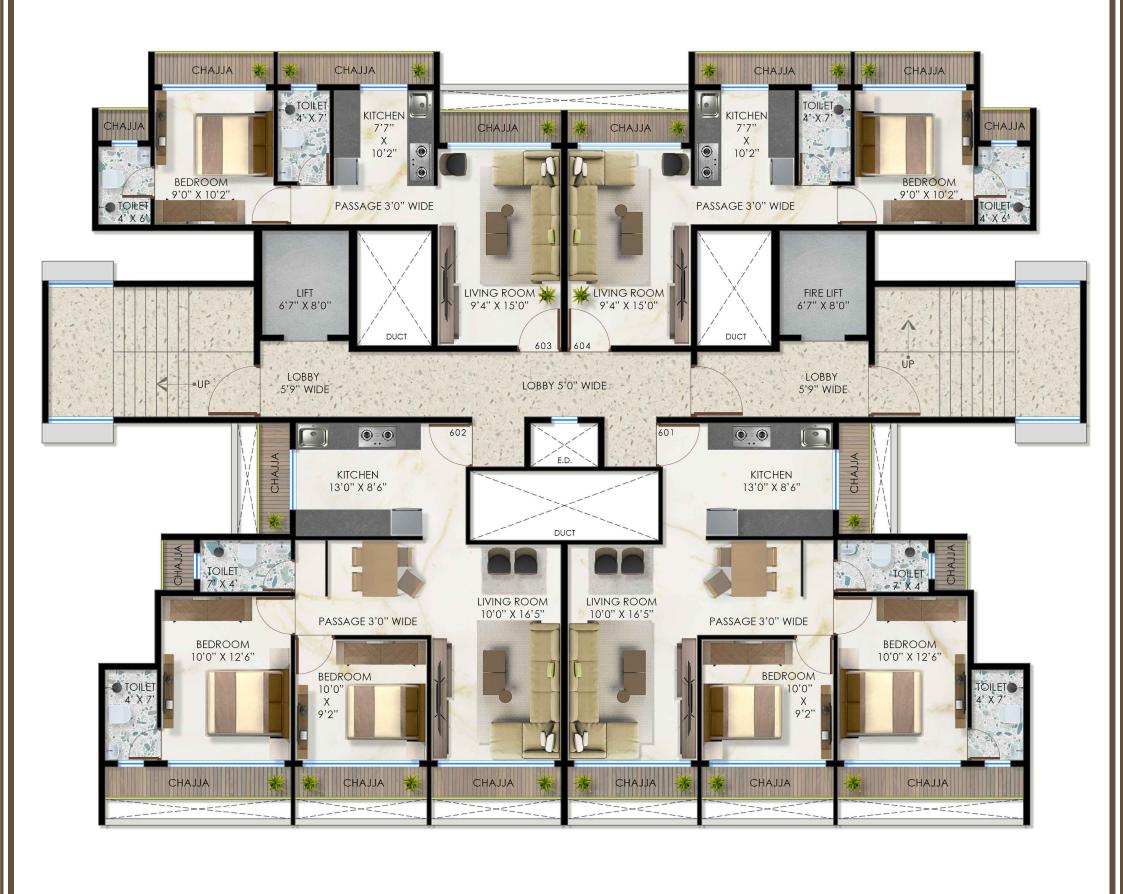

 $^{\ast}\text{All}$  dimensions are including enclosed balcony.

\*All dimensions are including enclosed balcony.

 $^*\mbox{All}$  dimensions are including enclosed balcony.

 $^{\ast}\text{All}$  dimensions are including enclosed balcony.