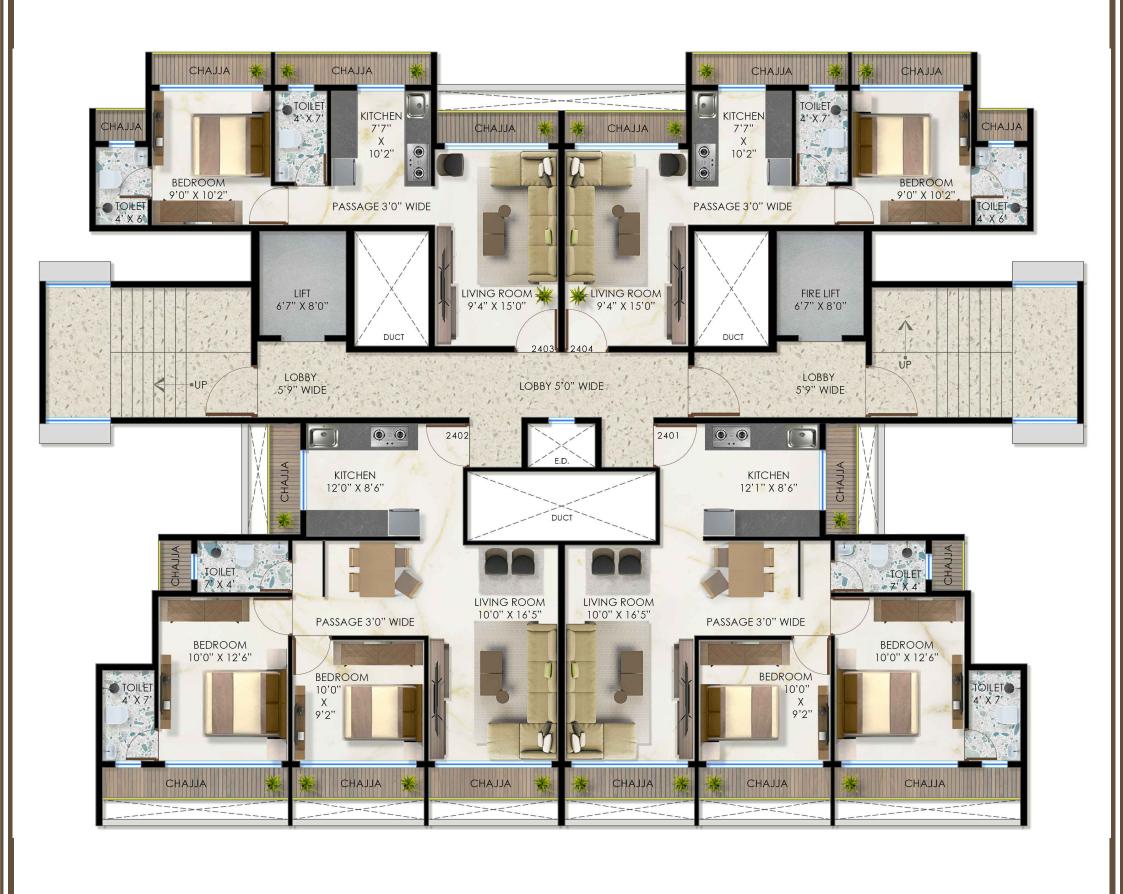

\*All dimensions are including enclosed balcony.

\*All dimensions are including enclosed balcony.

\*All dimensions are including enclosed balcony.

\*All dimensions are including enclosed balcony.

\*All dimensions are including enclosed balcony.