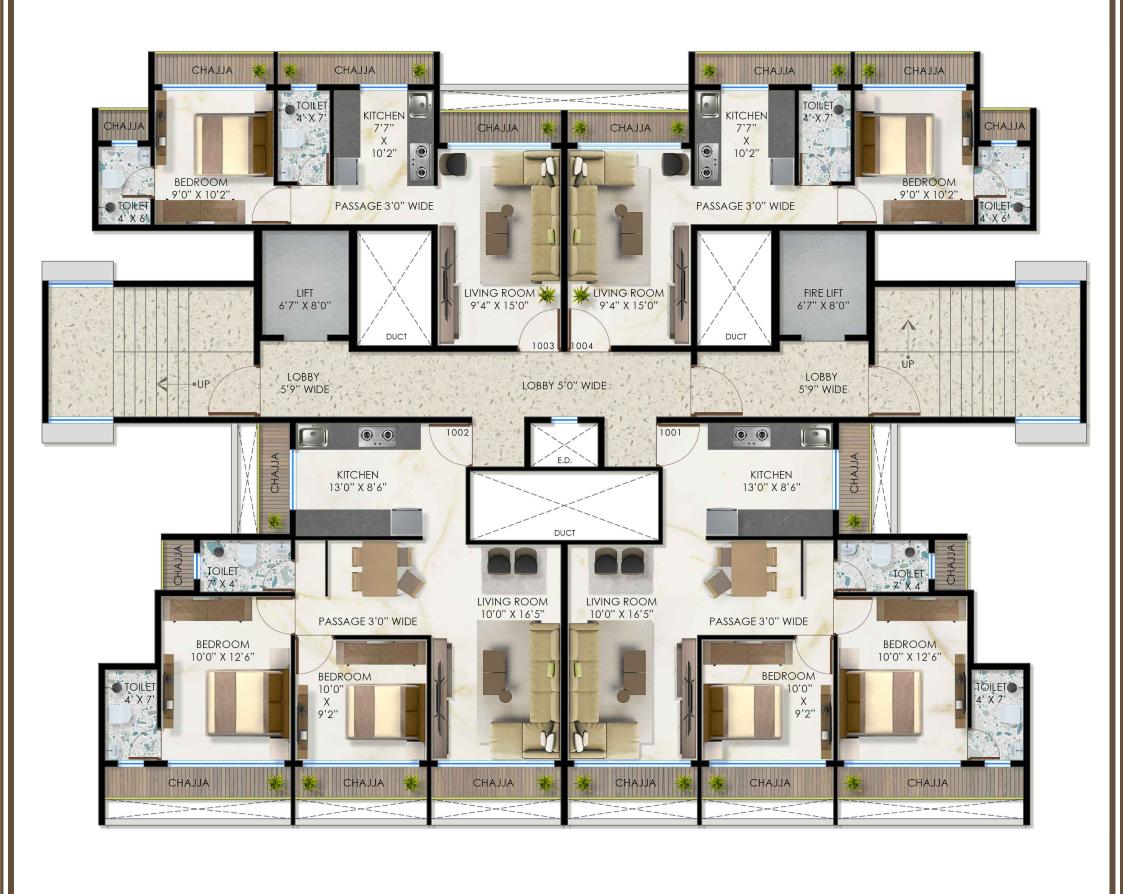

\*All dimensions are including enclosed balcony.

\*All dimensions are including enclosed balcony.

\*All dimensions are including enclosed balcony.

 $^{\ast}\text{All}$  dimensions are including enclosed balcony.